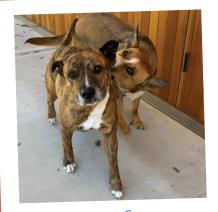

# Pup-date

**Bugzy** is nearly 18 months old, her interests have evolved now she's a young lady to include grooming **Sonny**, following Sonny, biting Sonny, annoying Sonny, loving Sonny…you get the picture!

When she's not harassing Sonny she enjoys herding customers from the carpark into the cellar door, dropping her tug rope in your lap to play and finding various dead creatures to bring into the office. Sonny is still a sensitive little guy who hates storms, bad vibes and loud people, but has learned to love (or tolerate) his little sister Bugzy.

Sonny & Buggy

Buggy