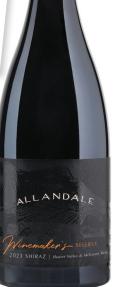

#### 2023 WINEMAKER'S RESERVE SHIRAZ HUNTER & McLAREN VALE

**VITICULTURE** The composition of this small batch wine integrates the signature characteristics of Shiraz from the Hunter Valley and McLaren Vale regions to form a bold yet vibrant Winemaker's Reserve Shiraz. The Hunter fruit used for 67% of this wine was harvested from an unirrigated single vineyard on volcanic terroir nestled at the foot of the Brokenback Mountain Range. The McLaren Vale fruit is 33% of this blend and was harvested ripe.

**WINEMAKING** The volcanic terroir of the Hunter Shiraz and 13 months maturation in fine grain French hogshead oak barrels has provided complexity to complement the soft berry palate typically associated with Hunter Shiraz. Cold soaking the ripe-picked McLaren Vale Shiraz for a week has given maximum tannin and flavour extraction followed by maturation in new American hogshead oak barrels for 14 months. This has given the final blend the full-bodied shot in the arm needed to bolster the softer Hunter Shiraz, culminating in a punchy, flavourful, premium reserve wine.

ALCOHOL 14.0% (8.3 standard drinks) BOTTLED 750ml bottle under screw cap CELLARING 5-10 years