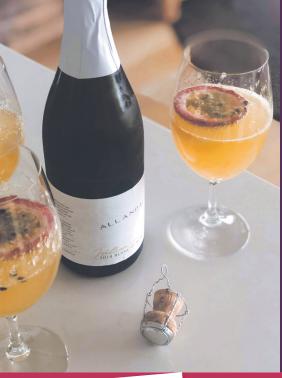

# William Passionfruit Martini

#### **INGREDIENTS** *Makes 2 cocktails*

2 passionfruit, halved (for juice)
2 passionfruit, halved (for garnish, optional)
60ml (¼ cup) vanilla vodka
30ml passionfruit liqueur
30ml fresh lime juice
1 tablespoon sugar syrup
lce, to mix
60ml (¼ cup) chilled William Sparkling

#### INSTRUCTIONS

- 1. Scoop the pulp from 1 passionfruit and strain through a fine sieve. Discard seeds.
- 2. Place passionfruit juice, vodka, liqueur, lime juice, sugar syrup and ice into cocktail shaker. Shake well to combine. Strain cocktail into two martini glasses.
- 3. Divide the William Sparkling between the two martini glasses. Top with reserved passionfruit halves.