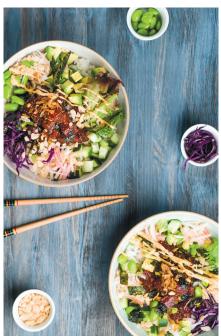

## EAT LIKE A WINEMAKER: Sushi Bowl serves 4

During vintage when wine work is at it's busiest and most unpredictable, junk food would usually be in heavy rotation. In an effort to eat less rubbish we recruited Bill's daughter Anna and her fantastic foodie brain to meal prep some options more nutritious than carbs and cheese. Of all her tasty creations the unanimous staff favourite has been her Sushi Bowls. Packed full of colour and flavour, many of us have since begged Anna for the recipe to recreate them at home.

#### INSTRUCTIONS

- 1. Mix all the marinade ingredients together with the chicken thighs and cook on stove top until brown on the outside and completely cooked on the inside. Once cooked, place in fridge to cool.
- 2. Cook sushi rice. Once cooked, season with sushi rice seasoning and place in fridge to cool. Hint: A rice cooker is the easiest and most consistent way to cook sushi rice, but most sushi rice packets have instructions on how to cook the rice on a stove stop. Follow these!
- 3. While your chicken and rice are cooling, cube cucumber and avocado into 2cm cubes.
- 4. Squeeze Kewpie mayo into mixing dish and add wasabi to taste.
- 5. Once chicken and rice have completely cooled, it's time to assemble your bowl. Place rice in bottom of bowl, then assemble your chicken, edamame, cucumber and avocado on top. Add desired amount of pickled ginger and peanuts. Drizzle wasabi mayo mix on top and enjoy!

Wine Match: If you make this at home it's best paired with the 2021 Verdelho.