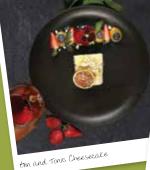

#### MENU

- MAIN 1: Rock Lobster and King Prawn Ravioli with heirloom tomatoes, Allandale Semillon garlic butter sauce topped with shaved pecorino cheese
- MAIN 2: Slow-roasted Pork Belly, crackle puff, poached pink lady apple, creamy mash & red wine jus
- MAIN GF/VEGAN OPTION: Panang Curry with a rich sauce, silken tofu, garden-fresh vegetables and fragrant Jasmin rice
- DESSERT: Gin and tonic cheesecake with meringue crumb and citrus swirl
- CHEESE: Lovedale's very own Binnorie Dairy top selling brie, smoked King Island cheddar, house-made pickle and crackers