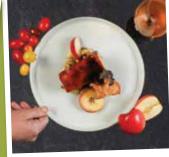

#### MENU

- MAIN 1: Rock Lobster and King Prawn Ravioli with heirloom tomatoes, Allandale Semillon garlic butter sauce topped with shaved pecorino cheese
- MAIN 2: Slow-roasted Pork Belly, crackle puff, poached pink lady apple, creamy mash & red wine jus
- MAIN GF/VEGAN OPTION: Panang Curry with a rich sauce, silken tofu, garden-fresh vegetables and fragrant Jasmin rice
- DESSERT: Gin and tonic cheesecake with meringue crumb and citrus swirl
- CHEESE: Lovedale's very own Binnorie Dairy top selling brie, smoked King Island cheddar, house-made pickle and crackers