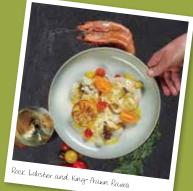

#### MENU

- MAIN 1: Rock Lobster and King Prawn Ravioli with heirloom tomatoes, Allandale Semillon garlic butter sauce topped with shaved pecorino cheese
- MAIN 2: Slow-roasted Pork Belly, crackle puff, poached pink lady apple, creamy mash & red wine jus
- MAIN GF/VEGAN OPTION: Panang Curry with a rich sauce, silken tofu, garden-fresh vegetables and fragrant Jasmin rice
- DESSERT: Gin and tonic cheesecake with meringue crumb and citrus swirl
- CHEESE: Lovedale's very own Binnorie Dairy top selling brie, smoked King Island cheddar, house-made pickle and crackers