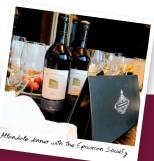

# lovedale LONG LUNCH

This year's Lovedale Long Lunch was another great success! Allandale saw the lunch as an opportunity to showcase a range of new release 2017 wines including Semillon, Pinot Gris, Sauvignon Blanc and Sparkling Gewürztraminer. Long-lunchers were also some of the first to try Allandale's first ever classic Rosé. The fine wines were complemented by the exceptional gourmet food produced by the Cellar Restaurant. This year's event marked the 10th successful year of The Cellar and Allandale teaming up for the Lovedale Long Lunch.

We would like to thank those of you who came along and made the 2017 event a memorable one.

We hope you are looking forward to next year's event as much as we are!

The 2018 Lovedale Long Lunch will be held on Saturday 19th and Sunday 20th May.