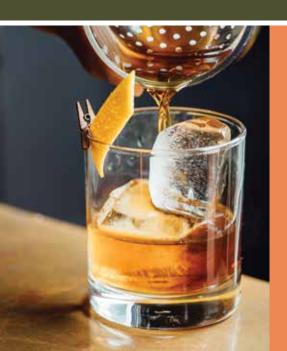

# Sienna Cocktail

Fortified wines are most commonly understood to be something soul-warming to sip on by the fire on a wintery night. With that said, there are lots of tasty alternative ways fortified wines can be enjoyed, so the choice is yours.

To flip the classic way to drink a fortified on its head, try our 'Sienna' as a cocktail. For the beginner version:

### STEPS

- 1. Lots of crushed ice in a chilled, lowball glass
- 2. Pour chilled Sienna Fortified over ice to the top

3. Add a squeeze of fresh lime or orange then drop the fruit into the glass. Enjoy!

### TO TAKE IT TO THE NEXT LEVEL:

- Switch to a highball glass
- Add 15ml of simple syrup (or triple sec for a more zesty touch)
- Top with soda water (or lemonade for added sweetness)